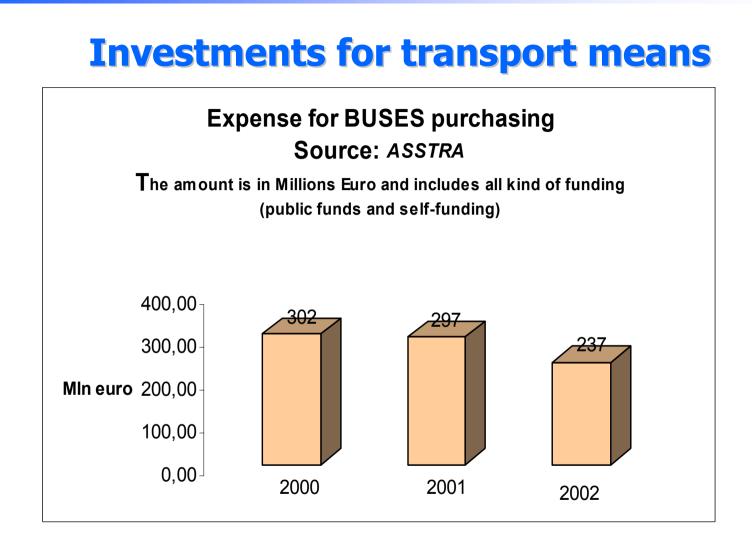

| 12,50     | 21,20                           | 22,75      | 7,31      |
| VENEZIA  | ACTV      | 0,77                | 0,77       | 0,00      | 22,78                           | 25,00      | 9,75      |

There have been recently some tariff growth in Bologna, Torino, Roma, Napoli and Palermo as in those cities the fares had not grown for long

#### NATIONAL EXPENSE FOR LOCAL PUBLIC TRANSPORT



# As regards national GDP the national expense for LPT is in continuous decrease

#### **Italian families expense for private and public transport**



Italian families spend around 314 Euro monthly for private transport against 26 Euro spent for collective transport (8%)

FUEL : 170 € monthly

**INSURENCE: 51 € monthly** 

MAINTENANCE, PARKING: 93 € monthly

LOCAL PUBLIC TRANSPORT: 26 € monthly



# National expense for purchasing new buses is in continuous decrease

#### WITH SUCH A REFERENCE FRAMEWORK, WHAT CAN PUBLIC TRANPORT COMPANIES AND THE ASSOCIATION DO FOR SUSTAINABLE MOBILITY?

#### STATE OF THE ART OF THE PUBLIC TRANSPORT OFFER



# ASSTRA INITIATIVES

#### **VEHICLES PROVISION**

| Fleet        | N. Vehicles | Source               |
|--------------|-------------|----------------------|
| Bus          | 33.000      | Asstra (data 2001)   |
| Trolleybus   | 437         | TPL 2000 (data 2001) |
| Tramway      | 895         | TPL 2000 (data 2001) |
| Metropolitan | 1.277       | TPL 2000 (data 2001) |
| TOTAL        | 35.609      |                      |

| Conventional bus | s 31.916 | (ASSTRA processing)           |
|------------------|----------|------------------------