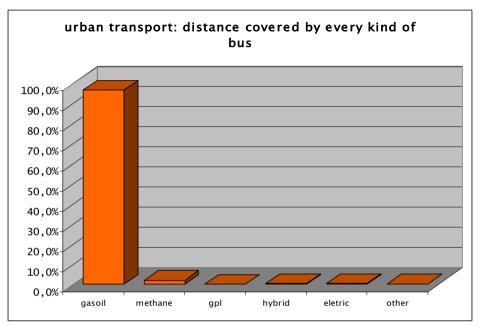

#### **Modal split of the BUS sector**

| Urban transport: KMs per bus typology |             |       |  |  |
|---------------------------------------|-------------|-------|--|--|
| gasoil fueled                         | 275.441.815 | 96,8% |  |  |
| methane fueled                        | 5.923.792   | 2,1%  |  |  |
| GPL fueled                            | 0           | 0,0%  |  |  |
| Hybrid                                | 1.536.791   | 0,5%  |  |  |
| Electric                              | 1.328.421   | 0,5%  |  |  |
| Other                                 | 729.350     | 0,3%  |  |  |
| TOTAL                                 | 284.690.169 |       |  |  |

The distances covered by methane fueled buses are growing up (2,1%)Further, there is a small grow of electric and hybrid buses (0,5%)

[ Source Asstra, 7a Commissione Comitato Consultivo]