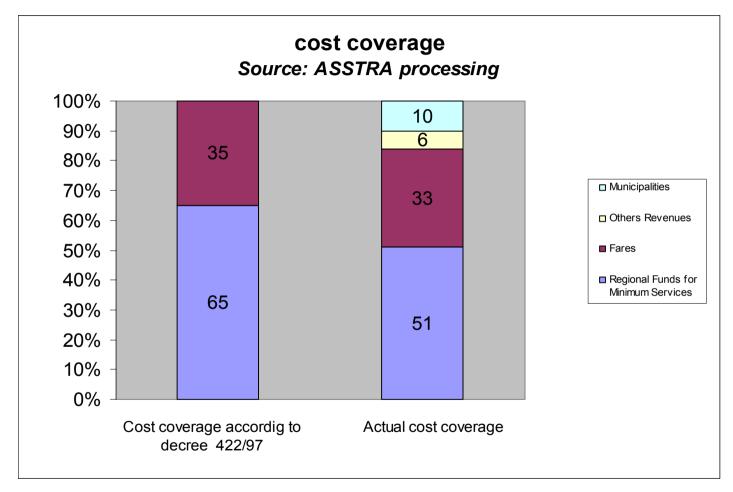

#### **COST COVERAGE LPT**

Regional Funds cover only 51% of the costs for minimum services. Those funds should cover at least the 65% of the costs according to the decree 422/97