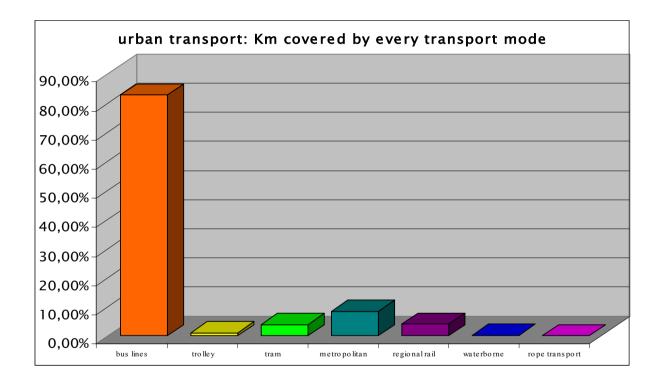

#### **Urban public transport modal split**

Even though transport by bus is still the prevalent mode of urban public transport compared with tram, trolley and metro, recently the trolley systems have been increasing. In 2003 new trolley lines have been implemented and others are to be implemented.

[ Source Asstra, 7a Commissione Comitato Consultivo]