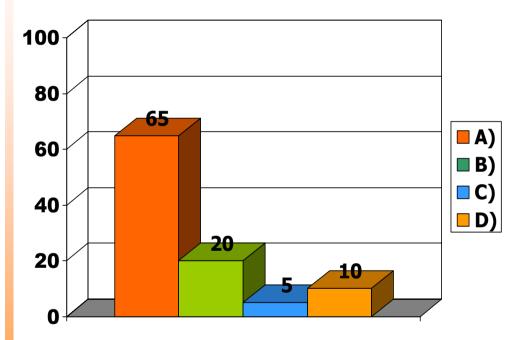

#### New transport services: innovative and flexible transport systems

A) ON-DEMAND SERVICES (65%)
B) CAR SHARING (20%)
C) CAR POOLING (5%)
D) COLLECTIVE TAXI (10%)
The 37.1% of ASSTRA companies have projects of flexible services, among which the 65% are on-demand

services

[Source Asstra, 7a Commissione Comitato Consultivo].