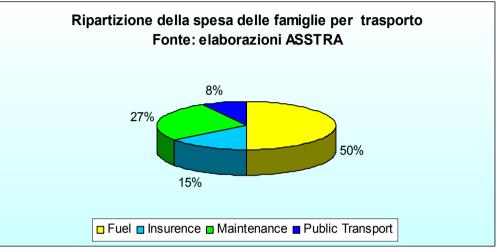

#### **Italian families expense for private and public transport**

Italian families spend around 314 Euro monthly for private transport against 26 Euro spent for collective transport (8%)

FUEL : 170 € monthly

**INSURENCE: 51 € monthly** 

MAINTENANCE, PARKING: 93 € monthly

LOCAL PUBLIC TRANSPORT: 26 € monthly