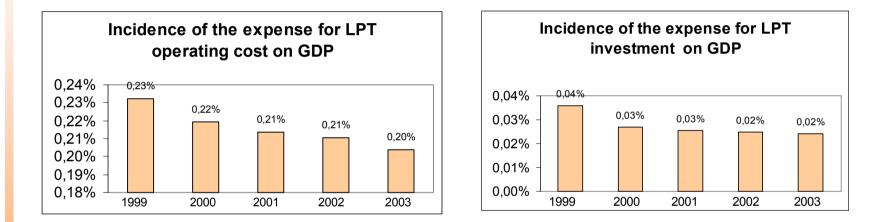

# As regards national GDP the national expense for LPT is in continuous decrease

# National expense for purchasing new buses is in continuous decrease